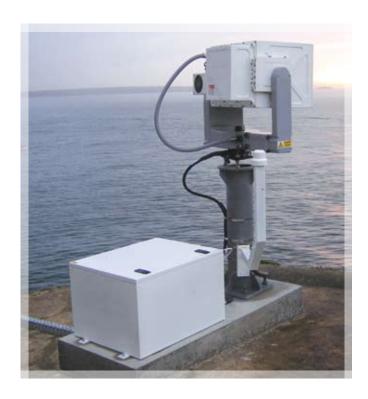

## **OVERVIEW**

The nozzle installs directly beside the ARGC camera, out of the field of view. The tank and pump system, weather-proof yet easy to open and refill, sits at the system's foot.

The tank's water tube runs in the nozzle's arm and water is fed by the pump, which is safely located inside the tank assembly.

When the operator presses the washing station button from the Control Workstation, the ARGC camera turns towards the nozzle, the pump sends pressurized water in the water tube, and a thin but strong flat spray comes out of the nozzle to clean out the camera.