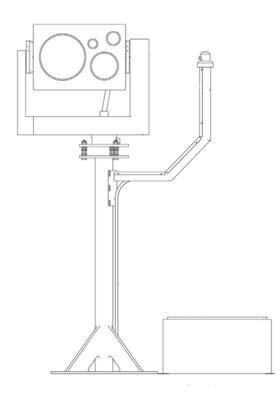

## **OVERVIEW**

The nozzle installs directly beside the ARGC camera, out of the field of view. The tank and pump system, weather-proof yet easy to open and refill, sits at the system's foot.

The tank's water tube runs in the nozzle's arm and water is fed by the pump, which is safely located inside the tank assembly.

When the operator presses the washing station button from the Control Workstation, the ARGC camera turns towards the nozzle, the pump sends pressurized water in the water tube, and a thin but strong flat spray comes out of the nozzle to clean out the camera.

#### **INSTALLATION INFORMATION**

Simply install clamps on the nozzle and fasten the tank on a flat surface, plug the water hose then run the control cable from the pump to the Master Control Unit, and you have yourself a washing station. Just add water. Detailed instructions are in the ARGC installation manual.