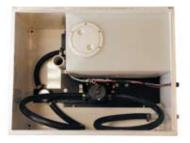

## **OVERVIEW**

The nozzle installs directly beside the ARGC camera, out of the field of view. The tank and pump system, weather-proof yet easy to open and refill, sits at the system's foot.

The tank's water tube runs in the nozzle's arm and water is fed by the pump, which is safely located inside the tank assembly.

When the operator presses the washing station button from the Control Workstation, the ARGC camera turns towards the nozzle, the pump sends pressurized water in the water tube, and a thin but strong flat spray comes out of the nozzle to clean out the camera.