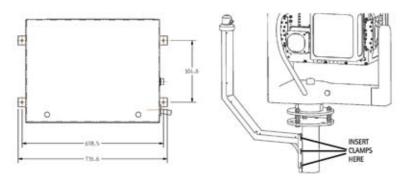

#### **INSTALLATION INFORMATION**

Simply install clamps on the nozzle and fasten the tank on a flat surface, plug the water hose then run the control cable from the pump to the Master Control Unit, and you have yourself a washing station. Just add water. Detailed instructions are in the ARGC installation manual.

#### Tank drilling scheme